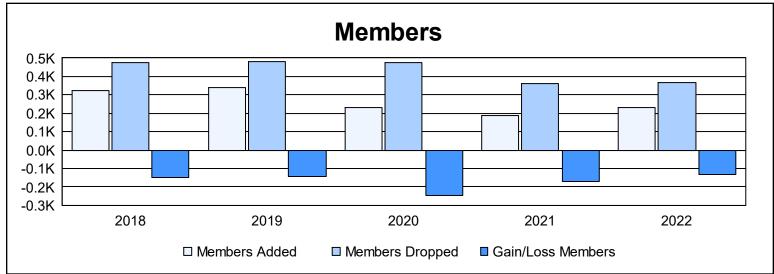

District 330 B As of June 2022 Cumulative

| Year      | New<br>Clubs | Dropped<br>Clubs | Gain/<br>Loss<br>Clubs | New<br>Members | Charter<br>Members | Reinstate<br>Members | Transfer<br>Members | Total<br>Member<br>Added | Total<br>Members<br>Dropped | Gain/<br>Loss<br>Members |
|-----------|--------------|------------------|------------------------|----------------|--------------------|----------------------|---------------------|--------------------------|-----------------------------|--------------------------|
| 2017-2018 | 0            | 3                | -3                     | 308            | 0                  | 5                    | 11                  | 324                      | 473                         | -149                     |
| 2018-2019 | 0            | 5                | -5                     | 321            | 0                  | 12                   | 7                   | 340                      | 482                         | -142                     |
| 2019-2020 | 1            | 4                | -3                     | 189            | 21                 | 5                    | 15                  | 230                      | 478                         | -248                     |
| 2020-2021 | 0            | 3                | -3                     | 177            | 0                  | 7                    | 5                   | 189                      | 359                         | -170                     |
| 2021-2022 | 1            | 5                | -4                     | 186            | 27                 | 10                   | 7                   | 230                      | 365                         | -135                     |
| Average   | 0            | 4                | -4                     | 236            | 10                 | 8                    | 9                   | 263                      | 431                         | -169                     |